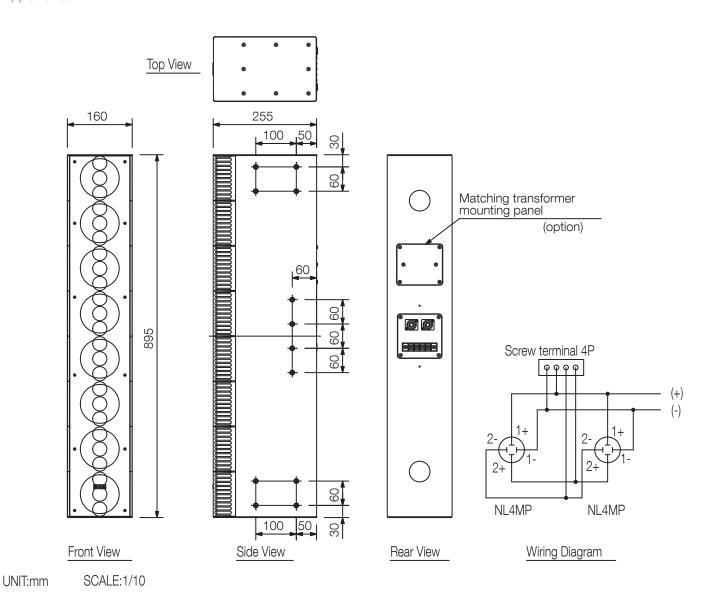

## Specifications

| Dimensions (W x H x D) | 160 x 895 x 255 mm                              |
|------------------------|-------------------------------------------------|
| Dimensions (ø x D)     | x 255 mm                                        |
| Finish                 | MDF, paint, off-white (RAL 9010 or equivalent), |

Appearance