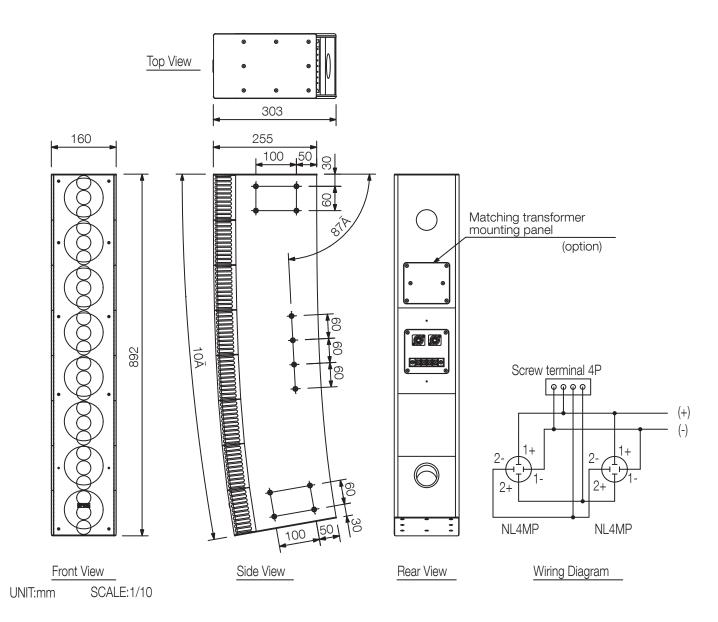

## Specifications

| Dimensions (W x H x D) | 160 x 892 x 303 mm                              |
|------------------------|-------------------------------------------------|
| Dimensions (ø x D)     | x 303 mm                                        |
| Finish                 | MDF, paint, off-white (RAL 9010 or equivalent), |