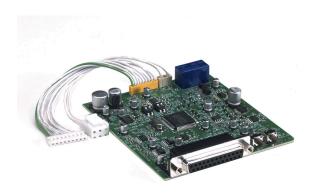

## **SV-200MA**SURVEILLANCE BOARD TYPE A

Designed to be built in the VM-2120/-2240 amplifiers, the SV-200MA permits monitoring of individual speaker lines and the power amplifier.

Article number:SV-200MA

## Specifications

| 1                      |                                                                                                                                                                                                                                                                                                                         |
|------------------------|-------------------------------------------------------------------------------------------------------------------------------------------------------------------------------------------------------------------------------------------------------------------------------------------------------------------------|
| Power source           | 24 V DC (provided by VM-2000)                                                                                                                                                                                                                                                                                           |
| Current consumption    | 120,0 mA                                                                                                                                                                                                                                                                                                                |
| Control input          | Speaker line check, impedance initialisation. No-voltage make contact, open voltage: 3.3 VDC, short circuit current: under 1 mA                                                                                                                                                                                         |
| Control output         | Per speaker line: short, break; amplifier fault; earth leakage; initialisation busy; initialisation error. Open-collector: withstand voltage: 30 VDC, control current: less than 10 mA                                                                                                                                  |
| Input / Output         | Per zone: zone status (output), de-activate zone (input); attenuator bypass status (output), de-activate (input), external SP input status (output), de-activate (input). Inputs: no-voltage make contact input, open voltage 24 VDC, max. current 60 mA. Outputs: open collector, withstand voltage 24 VDC, max. 20 mA |
| Connection             | 25-pin sub-D terminal, female. Cable set for connections inside VX-2000.                                                                                                                                                                                                                                                |
| Dimensions (W x H x D) | 90 x 20,6 x 157 mm                                                                                                                                                                                                                                                                                                      |
| Dimensions (ø x D)     | x 157 mm                                                                                                                                                                                                                                                                                                                |
| Operating temperature  | 0 - 50 °C                                                                                                                                                                                                                                                                                                               |
|                        |                                                                                                                                                                                                                                                                                                                         |