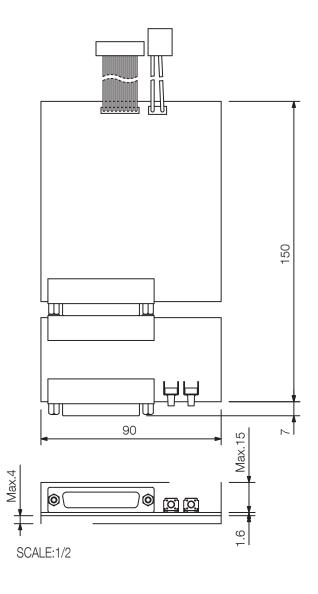

## SV-200MA SURVEILLANCE BOARD TYPE A

Appearance

UNIT:mm

Caution: about combination with SV-200MA and UL-adaptive speaker

The following UL-adaptive speakers can't use, because there is a possibilities to cause short circuit false detection.