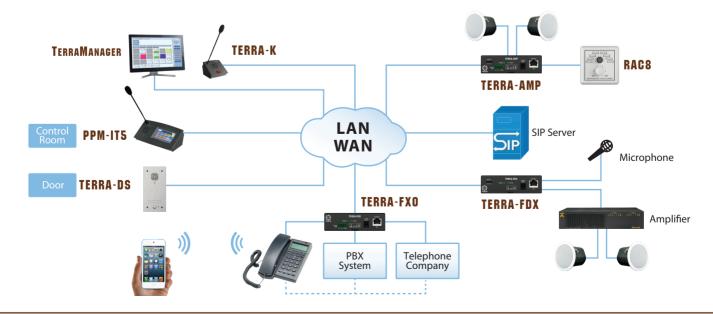

### **TERRACOM SYSTEM**

The TERRACOM audio communication, messaging and intercommunication platform is a suite of products designed to transmit live audio paging, stored messaging, background music, 2-way intercommunications, control input/output triggers, and audio monitoring over TCP/IP. The TERRACOM range supports POE (Power over Ethernet), and/or can be powered locally with external 24VDC power supply. The network infrastructure of TERRACOM uses any existing network, and via a router will allow connection to the Internet for transmission and control. A built-in browser interface allows simplified control and program mapping of the TERRACOM devices, with the option of using TerraManager or TerraServer for more complex applications. The TERRA-FDX is equipped with G.711, G.722, G.726, G.727, G.729, MP3 audio codec and AAC+ decoder, paging with unicast, multicast, broadcast, as well as AEC (Acoustic Echo Cancellation). The power is supplied via POE and/or an AC/DC power adapter.

#### **APPLICATIONS**

The TERRACOM range of devices can be utilised within a variety of applications for broadcasting, intercommunication, music playback etc. whilst additionally allowing integration with logic control for light, curtain, TV or air conditioning on/off via RS232 or Ethernet.