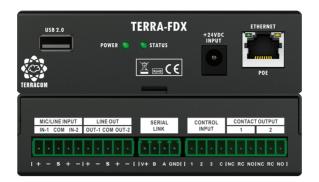

### **CHARACTERISTICS**

- 2 Mic/line balanced inputs
- 2 balanced line outputs (1 stereo or 2 mono)
- Audio output: maximum level +5 dB, bandwidth 20 Hz ~ 20 kHz
- Single CAT5/6 cable connectivity for audio and control
- PoE or 24 VDC power supply (if PoE is not available)
- Full duplex with Acoustic Echo Cancellation
- Support G.711, G.722, G.726, G.727, G.729, MP3 audio codec and AAC+ decoding
- Web browser interface for management and monitoring
- SNMP (Simple Network Management Protocol) for device management on IP networks
- USB 2.0 interface for music/message storage, playback and recording
- Internal 80 MB storage for recoding, message storage
- Power LED and Status LED indicators
- 3 contact inputs and 2 contact outputs
- RS232 for 3rd party control
- Power consumption: 2.66W
- Weight: 0.95 lb (430g)
- Dimensions (DxHxW): 4" x 1-1/4" x 4-3/10"

(104 mm x 32 mm x 109 mm)