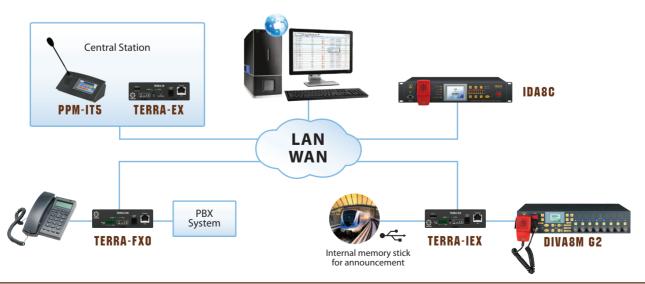

## **TERRACOM SYSTEM**

The TERRACOM audio communication, messaging and intercommunication platform is a suite of products designed to transmit live audio paging, stored messaging, background music, 2-way intercommunications, control input/output triggers, and audio monitoring over TCP/IP. The TERRACOM range supports POE (Power over Ethernet), and/or can be powered locally with external 24VDC power supply. The network infrastructure of TERRACOM uses any existing network, and via a router will allow connection to the Internet for transmission and control. A built-in browser interface allows simplified control and program mapping of the

TERRACOM devices, with the option of using TerraManager or TerraServer for more complex applications.

The TERRA-FXO is equipped with G.711, G.722, G.726, G.727, G.729, MP3 audio codec, AAC+ decoder, paging with unicast, multicast, broadcast, as well as AEC (Acoustic Echo Cancellation) and NR (Noise Reduction). The power is supplied via POE and/or an AC/DC power adapter.

## **APPLICATIONS**

The TERRACOM range of devices can be utilised within a variety of applications for broadcasting, intercommunication, music playback etc. whilst additionally allowing integration with logic control for light, curtain, TV or air conditioning on/ off via RS232 or Ethernet.