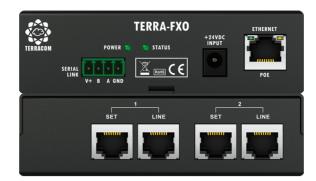

FX0 FULL DUPLEX TELEPHONE/IP TERMINAL FOR INTERCOM

## CHARACTERISTICS

- SNMP (Simple Network Management Protocol) for device management on IP networks
- PoE or 24 VDC power supply (if PoE is not available)
- 2 sets of telephone lines interface
- Support G.711, G.722, G.726, G.727, G.729, MP3 audio codec and AAC+ decoding
- Full duplex with Acoustic Echo Cancellation and Noise Reduction
- Web browser interface for management and monitoring
- Internal 80 MB storage for recoding, message storage
- RS232 for 3rd party control
- Power LED and Status LED indicators
- Power consumption: 2.66W
- Weight: 0.95 lb (430g)
- Dimensions (DxHxW): 4" x 1-1/4" x 4-3/10" (104 mm x 32 mm x 109 mm)

TERRACOM devices, with the option of using TerraManager or TerraServer for more complex applications.

The TERRA-FXO is equipped with G.711, G.722, G.726, G.727, G.729, MP3 audio codec, AAC+ decoder, paging with unicast, multicast, broadcast, as well as AEC (Acoustic Echo Cancellation) and NR (Noise Reduction). The power is supplied via POE and/or an AC/DC power adapter.

The TERRA-FXO offers full duplex communication for IP intercom and telephone, it comes with 2 sets of telephone interfaces for receiving calls or broadcasting.