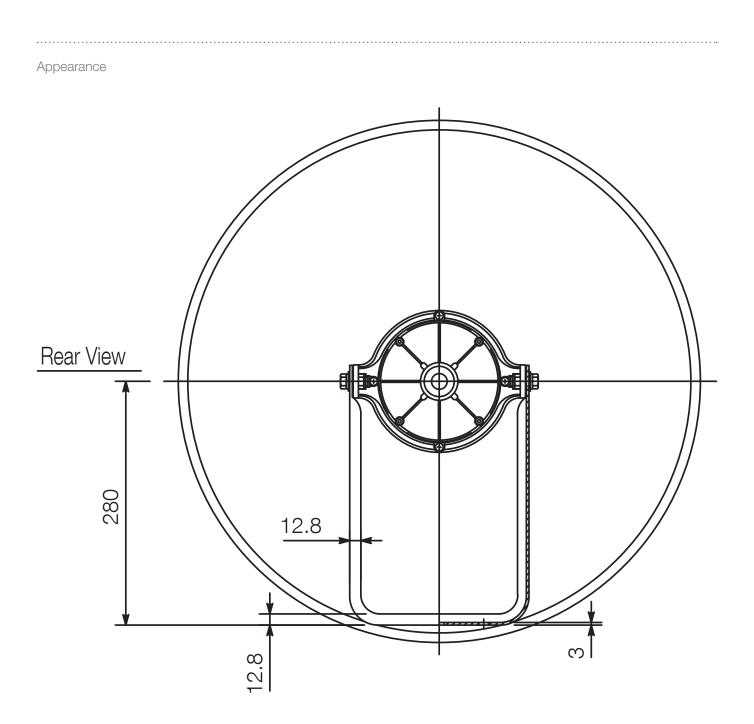

## Specifications

| 1                                    |                                                                  |
|--------------------------------------|------------------------------------------------------------------|
| Frequency response                   | 200 Hz - 6 kHz                                                   |
| Sensitivity (1#V, 1#n)<br>(combined) | 110 dB (when operated with a driver)                             |
| Dimensions (W x H x D)               | x 425                                                            |
| Dimensions (ø x D)                   | 600 x 425 mm                                                     |
| Finish                               | Aluminium, powder coating, signal white (RAL 9003 or equivalent) |
| Operating temperature                | -20 °C to +55 °C (must be free from dew condensation)            |