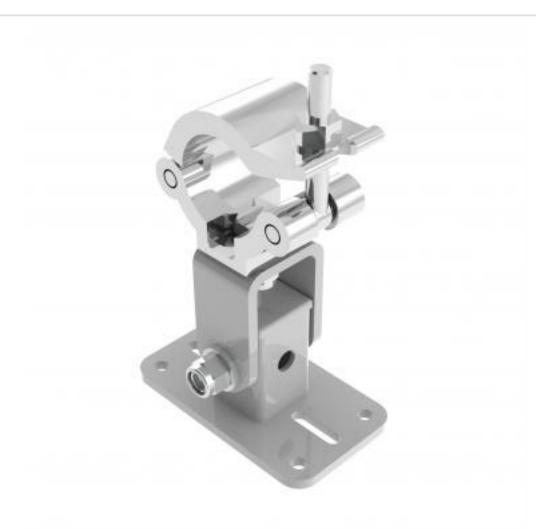

## TH75-W | Truss Bracket 100mm Drop

A neat bracket allowing swivel and tilt and with fixed drop

- Fixes to truss or tube
- Top of speaker fixes to bracket

## TH75-W | Truss Bracket 100mm Drop

Product category: TRUSS

**W | L | H/D (mm)**: 82.30 | 132 | 208.14

Shipping weight (gms): 1,714 Mount position: Top

Mount type: Powerdrive Type 75

Bracket location: Truss
Drop (mm) 100

Girder span (mm): N/A

Swivel rotation angle:  $360^{\circ}$  Tilt angle:  $30^{\circ}$ 

Powerdrive Drum Company Ltd • Unit M1 Cherrycourt Way • Stanbridge Road Leighton Buzzard • Bedfordshire • LU7 4UH • UK T: +44 (0)1525 370292 • F: +44 (0)1525 852126