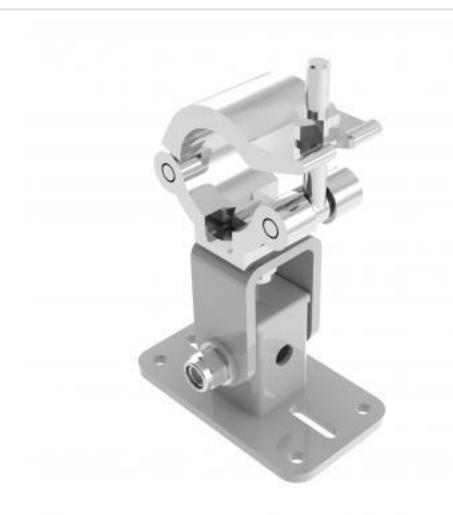

## TH75-W | Truss Bracket 100mm Drop

A neat bracket allowing swivel and tilt and with fixed drop

- Fixes to truss or tube
- Top of speaker fixes to bracket

## TH75-W | Truss Bracket 100mm Drop

Product category: TRUSS

**W | L | H/D (mm)**: 82.30 | 132 | 208.14

Shipping weight (gms): 1,714 Mount position: Top

Mount type: Powerdrive Type 75

Bracket location: Truss
Drop (mm) 100

Girder span (mm): N/A

Swivel rotation angle:  $360^{\circ}$  Tilt angle:  $30^{\circ}$ 

Powerdrive Drum Company Ltd • Unit M1 Cherrycourt Way • Stanbridge Road Leighton Buzzard • Bedfordshire • LU7 4UH • UK T: +44 (0)1525 370292 • F: +44 (0)1525 852126