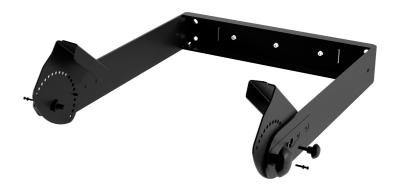

#### **DESCRIPTION**

V-BR Vertical Mount Bracket for ART 9 Series 12" models. It features robust brackets and hardware to mount the speaker system to a wall, ceiling, or truss in vertical configuration. Adjustable inclination allows obtaining the desired sound coverage.

#### **FEATURES**

- Strong steel construction
- Adjustable inclination
- Painted with black, scratch-resistant paint
- Safe and quick loudspeaker installation

Rev. C Last update: 08/07/2021