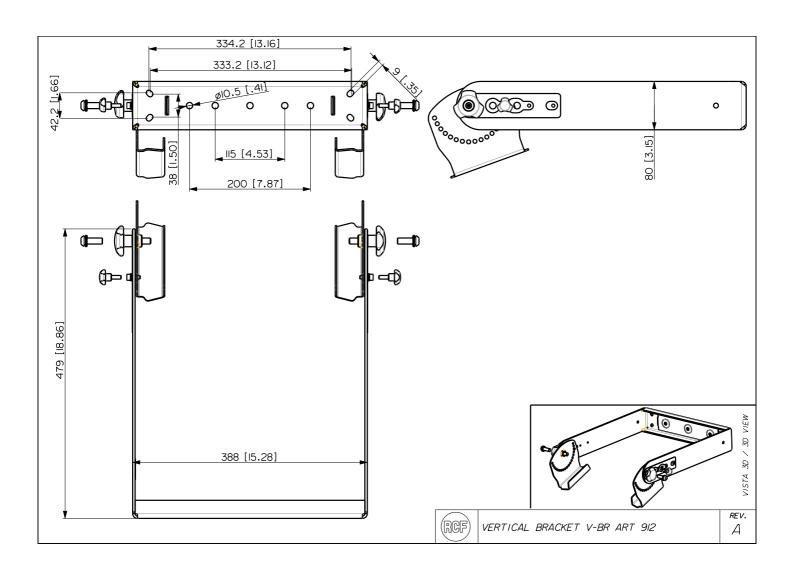

#### **DESCRIPTION**

V-BR Vertical Mount Bracket for ART 9 Series 12" models. It features robust brackets and hardware to mount the speaker system to a wall, ceiling, or truss in vertical configuration. Adjustable inclination allows obtaining the desired sound coverage.

#### **TECHNICAL SPECIFICATIONS**

| General specifications  | Protections            | Scratches             |  |
|-------------------------|------------------------|-----------------------|--|
| Standard compliance     | CE marking:            | Yes                   |  |
| Physical specifications | Cabinet/Case Material: | Steel                 |  |
|                         | Color:                 | Black                 |  |
| Size                    | Weight:                | 5.2 kg / 11.46 lbs    |  |
| Shipping informations   | Package Height:        | 85 mm / 3.35 inches   |  |
|                         | Package Width:         | 520 mm / 20.47 inches |  |
|                         | Package Depth:         | 425 mm / 16.73 inches |  |
|                         | Package Weight:        | 6 kg / 13.23 lbs      |  |