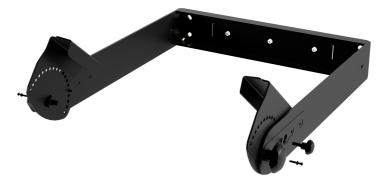

#### DESCRIPTION

V-BR Vertical Mount Bracket for ART 9 Series 15" models. It features robust brackets and hardware to mount the speaker system to a wall, ceiling, or truss in vertical configuration. Adjustable inclination allows obtaining the desired sound coverage.

#### FEATURES

- Strong steel construction
- Adjustable inclination
- Painted with black, scratch-resistant paint
- Safe and quick loudspeaker installation