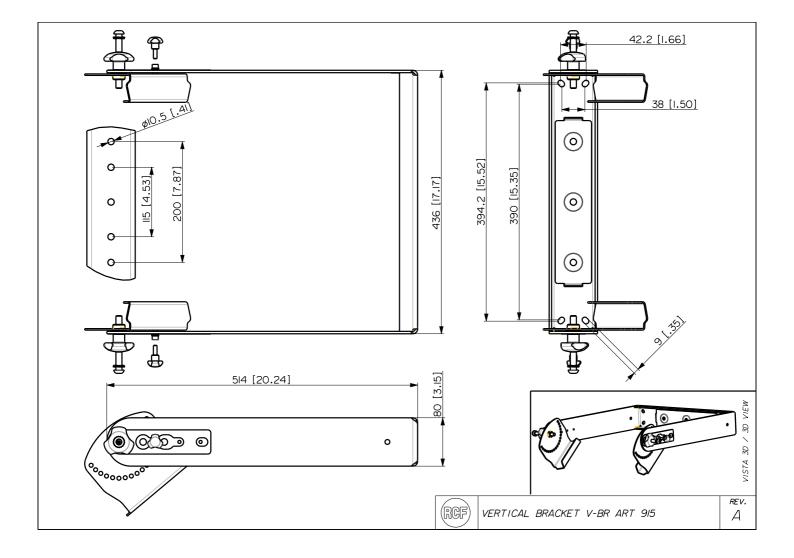

#### DESCRIPTION

V-BR Vertical Mount Bracket for ART 9 Series 15" models. It features robust brackets and hardware to mount the speaker system to a wall, ceiling, or truss in vertical configuration. Adjustable inclination allows obtaining the desired sound coverage.

#### **TECHNICAL SPECIFICATIONS**

| General specifications  | Protections            | Scratches             |  |
|-------------------------|------------------------|-----------------------|--|
| Standard compliance     | CE marking:            | Yes                   |  |
| Physical specifications | Cabinet/Case Material: | Steel                 |  |
|                         | Color:                 | Black                 |  |
| Size                    | Weight:                | 5.6 kg / 12.35 lbs    |  |
| Shipping informations   | Package Height:        | 90 mm / 3.54 inches   |  |
|                         | Package Width:         | 450 mm / 17.72 inches |  |
|                         | Package Depth:         | 535 mm / 21.06 inches |  |
|                         | Package Weight:        | 6.5 kg / 14.33 lbs    |  |