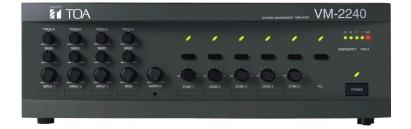

## VM-2240

### 240W SYSTEM MANAGING AMP

The VM-2240 is a multifunctional amplifier that can be mounted in an EIA-Standard equipment rack (3-unit size). The unit comes with 4 audio inputs including the background music input, and the speaker output section which has an internal attenuator and 5-zone selector. It permits not only general-purpose broadcast, but also Emergency Broadcast based on the EN60849 Standard which gives pre-recorded voice instructions (optional EV-200M is required) in the emergency situation. Broadcast can be made from an optional RM-200M Remote Microphone as well as from the amplifier, and can be remotely controlled from external equipment. In addition, for 100 V# application the unit features the surveillance function (optional SV-200MA is required) which automatically checks the system for failures.

#### Appearance