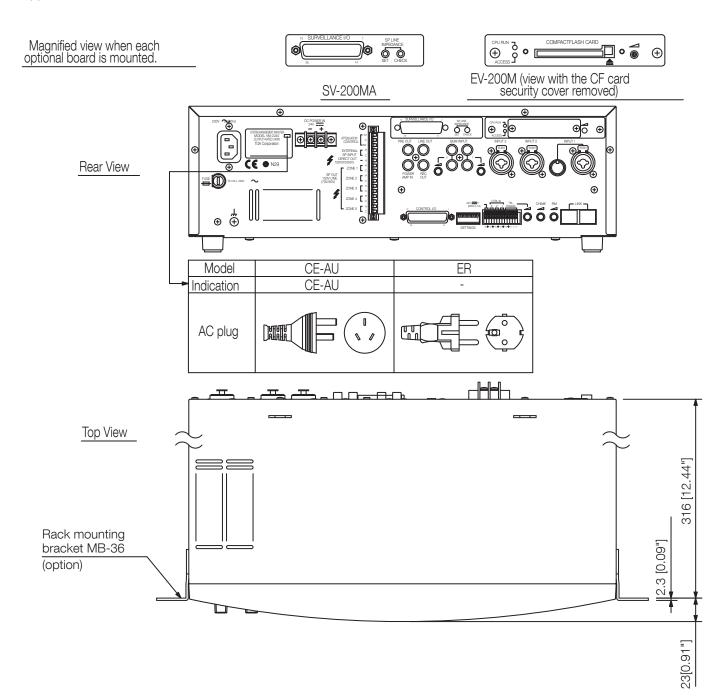

### Specifications

| opodinoationo          |                                                                                                                                                                                                                                                                                 |
|------------------------|---------------------------------------------------------------------------------------------------------------------------------------------------------------------------------------------------------------------------------------------------------------------------------|
| Power source           | 230 V AC, 50 / 60 Hz                                                                                                                                                                                                                                                            |
| Rated output           | 240 W (total into 5 zones)                                                                                                                                                                                                                                                      |
| Frequency response     | 50 Hz - 16 kHz                                                                                                                                                                                                                                                                  |
| Distortion             | < 1 %                                                                                                                                                                                                                                                                           |
| Distortion             | < 1 %                                                                                                                                                                                                                                                                           |
| Power consumption      | 54 W (no output), 549 W (at rated output)                                                                                                                                                                                                                                       |
| Current consumption    | 14,0 A                                                                                                                                                                                                                                                                          |
| S/N ratio              | 60 dB (or more)                                                                                                                                                                                                                                                                 |
| Inputs                 | MIC (-60 dBV) /LINE (-10 dBV), balanced x3Telephone (-10 dBV, balanced) x1BGM (-20 dBV, unbalanced, stereo RCA jacks) x2100V x1                                                                                                                                                 |
| Outputs                | Speaker lines with attenuator, selectable x5Direct speaker output x1Line (0 dBV, unbalanced, RCA jack) x1Recording (0 dBV, unbalanced, RCA jack) x1Preamplifier (0 dBV, unbalanced, RCA jack) x1                                                                                |
| Control input          | Contact input, open voltage: 3.3 VDC, short-circuit current max. 1 mAactivation of inputs 1-3 x325-pin female D-sub connector:  Activation of messages (when EV-200M is installed) x5• Activation of power• Activation and stop of emergency broadcast• Unit's broadcast cutoff |
| Control output         | 5 relay contacts for external attenuator control. Open collector output, withstand voltage: 30 V DC, operating current: under 10 mA25-pin female D-sub connector:• Irregularity of communications with the Remote Microphone                                                    |
| Indicator              | Zone, all-call, emergency, fault, power,5-step level bargraph                                                                                                                                                                                                                   |
| Dimensions (W x H x D) | 419 x 143,3 x 355,7 mm                                                                                                                                                                                                                                                          |
| Dimensions (ø x D)     | x 355,7 mm                                                                                                                                                                                                                                                                      |
| Finish                 | ABS resin, Steel plate, paint, dark grey,                                                                                                                                                                                                                                       |
| Operating temperature  | 0 - 40 °C                                                                                                                                                                                                                                                                       |
|                        |                                                                                                                                                                                                                                                                                 |

#### Appearance