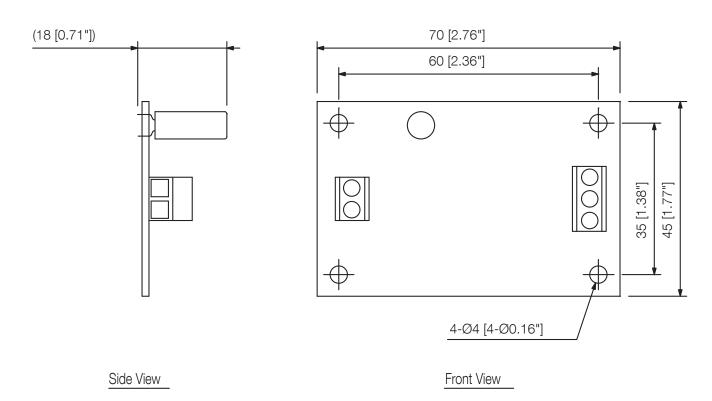

## VM-300SV END OF LINE MODULE

Appearance

UNIT:mm SCALE:1/1

Note: Numerical values in parentheses are for reference only.

## Specifications

| opeomoatione           |                                                                                                                                                                                                                                                                                   |
|------------------------|-----------------------------------------------------------------------------------------------------------------------------------------------------------------------------------------------------------------------------------------------------------------------------------|
| Power source           | Supplied from speaker line output                                                                                                                                                                                                                                                 |
| Power consumption      | 0,2 W                                                                                                                                                                                                                                                                             |
| Control output         | Line status                                                                                                                                                                                                                                                                       |
| Input / Output         | Speaker line input: screw connector, applicable cable diameter: AWG 24 – AWG 19 Contact output: Connected to the emergency contact input of VM-3240VA, VM-3360VA, VM-3240E, VM-3360E, Connector cable: Twisted pair cable (shielded type is recommended), Max. cable length: 10 m |
| Dimensions (W x H x D) | 70 x 18 x 45 mm                                                                                                                                                                                                                                                                   |
| Dimensions (ø x D)     | x 45 mm                                                                                                                                                                                                                                                                           |
| Finish                 | Steel plate, surface-treated,                                                                                                                                                                                                                                                     |
| Operating temperature  | -5°C until +40°C                                                                                                                                                                                                                                                                  |