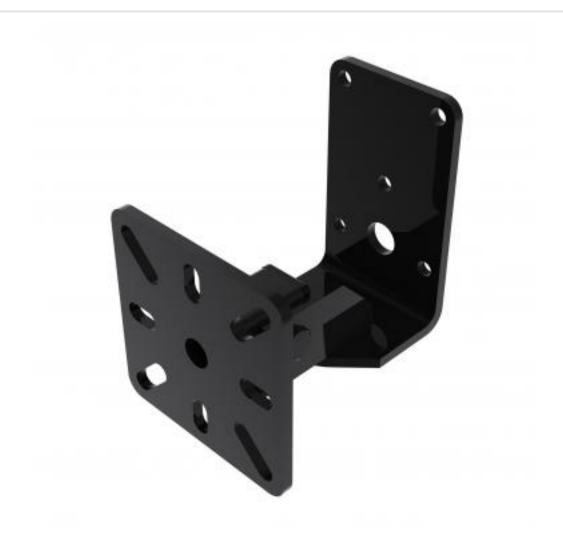

## WME90-B | Back Mount Wall Bracket

A versatile bracket with offset, tilt and swivel adjustment

- · Bracket fixes to back of speaker
- Bracket mounts to wall
- · Easily variable wall to speaker distance

## WME90-B | Back Mount Wall Bracket

Product category: WALL

**W | L | H/D (mm):** 115.00 | 126/146 | 154.50

**Shipping weight (gms):** 1,323 **Mount position:** Back

Mount type: Powerdrive Type 90

Bracket location: Wall Drop (mm) N/A

Girder span (mm): N/A

Swivel rotation angle:  $150^{\circ}$  Tilt angle:  $30^{\circ}$ 

Manufacturing address:

Powerdrive Drum Company Ltd • Unit M1 Cherrycourt Way • Stanbridge Road
Leighton Buzzard • Bedfordshire • LU7 4UH • UK
T: +44 (0)1525 370292 • F: +44 (0)1525 852126