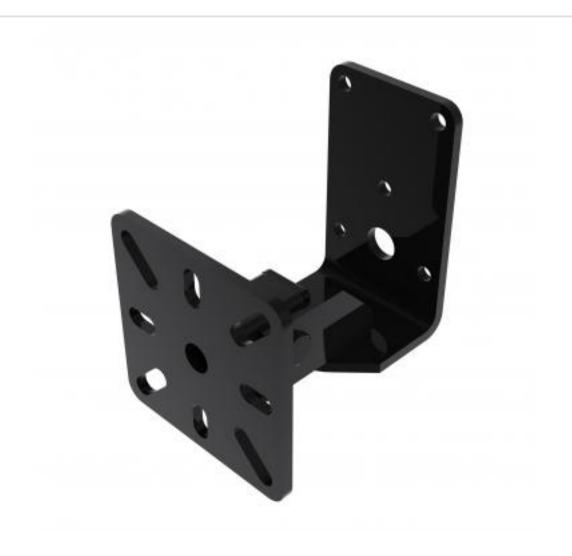

## WME90-B | Back Mount Wall Bracket

A versatile bracket with offset, tilt and swivel adjustment

- · Bracket fixes to back of speaker
- Bracket mounts to wall
- · Easily variable wall to speaker distance

## WME90-B | Back Mount Wall Bracket

Product category: WALL

**W | L | H/D (mm):** 115.00 | 126/146 | 154.50

**Shipping weight (gms):** 1,323 **Mount position:** Back

Mount type: Powerdrive Type 90

Bracket location: Wall Drop (mm) N/A

Girder span (mm): N/A

Swivel rotation angle:  $150^{\circ}$  Tilt angle:  $30^{\circ}$ 

Manufacturing address:

Powerdrive Drum Company Ltd • Unit M1 Cherrycourt Way • Stanbridge Road
Leighton Buzzard • Bedfordshire • LU7 4UH • UK
T: +44 (0)1525 370292 • F: +44 (0)1525 852126