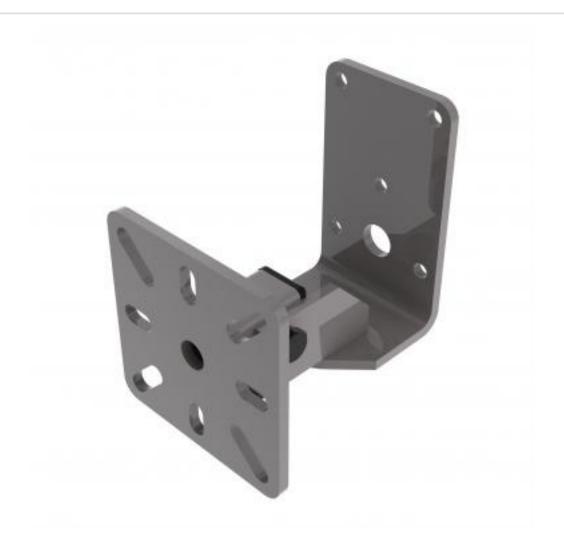

## WME90-G | Back Mount Wall Bracket

A versatile bracket with offset, tilt and swivel adjustment

- · Bracket fixes to back of speaker
- Bracket mounts to wall
- · Easily variable wall to speaker distance

## WME90-G | Back Mount Wall Bracket

Product category: WALL

**W | L | H/D (mm):** 115.00 | 126/146 | 154.50

**Shipping weight (gms):** 1,323 **Mount position:** Back

Mount type: Powerdrive Type 90

Bracket location: Wall Drop (mm) N/A

Girder span (mm): N/A

Swivel rotation angle:  $150^{\circ}$  Tilt angle:  $30^{\circ}$ 

Manufacturing address:
Powerdrive Drum Company Ltd • Unit M1 Cherrycourt Way • Stanbridge Road Leighton Buzzard • Bedfordshire • LU7 4UH • UK
T: +44 (0)1525 370292 • F: +44 (0)1525 852126