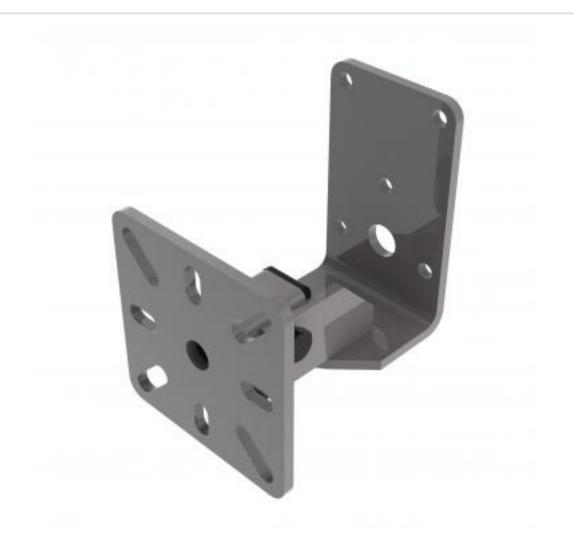

## WME90-G | Back Mount Wall Bracket

A versatile bracket with offset, tilt and swivel adjustment

- · Bracket fixes to back of speaker
- Bracket mounts to wall
- · Easily variable wall to speaker distance

## WME90-G | Back Mount Wall Bracket

Product category: WALL

**W | L | H/D (mm):** 115.00 | 126/146 | 154.50

**Shipping weight (gms):** 1,323 **Mount position:** Back

Mount type: Powerdrive Type 90

Bracket location: Wall Drop (mm) N/A

Girder span (mm): N/A

Swivel rotation angle:  $150^{\circ}$  Tilt angle:  $30^{\circ}$ 

Manufacturing address:
Powerdrive Drum Company Ltd • Unit M1 Cherrycourt Way • Stanbridge Road Leighton Buzzard • Bedfordshire • LU7 4UH • UK
T: +44 (0)1525 370292 • F: +44 (0)1525 852126