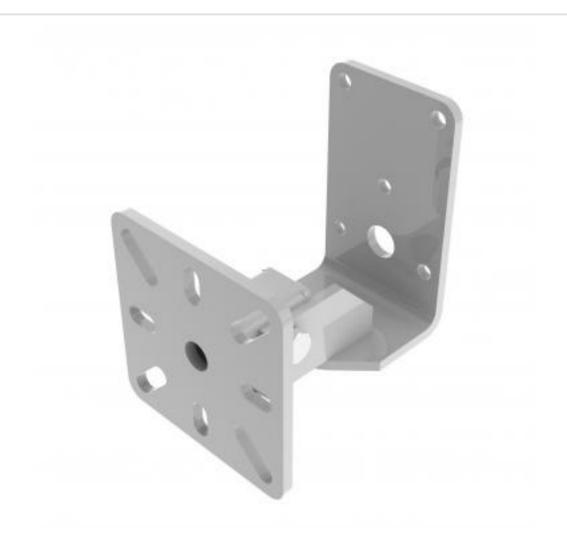

## WME90-W | Back Mount Wall Bracket

A versatile bracket with offset, tilt and swivel adjustment

- · Bracket fixes to back of speaker
- Bracket mounts to wall
- · Easily variable wall to speaker distance

## WME90-W | Back Mount Wall Bracket

Product category: WALL

**W | L | H/D (mm):** 115.00 | 126/146 | 154.50

**Shipping weight (gms):** 1,323 **Mount position:** Back

Mount type: Powerdrive Type 90

Bracket location: Wall Drop (mm) N/A

Girder span (mm): N/A

Swivel rotation angle:  $150^{\circ}$  Tilt angle:  $30^{\circ}$ 

Manufacturing address:
Powerdrive Drum Company Ltd • Unit M1 Cherrycourt Way • Stanbridge Road
Leighton Buzzard • Bedfordshire • LU7 4UH • UK
T: +44 (0)1525 370292 • F: +44 (0)1525 852126