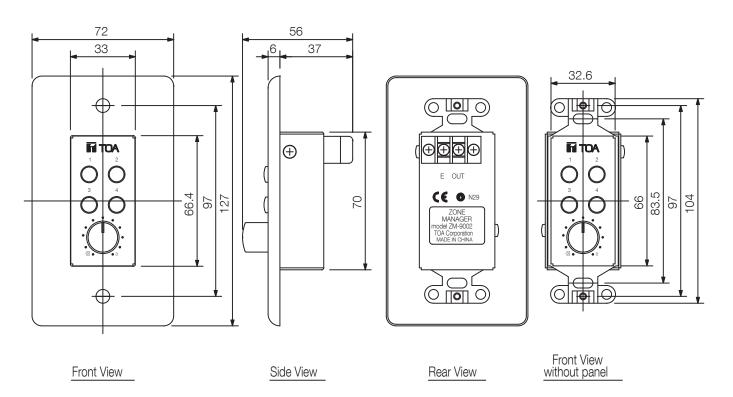

## Specifications

| Applicable cable       | Single conductor shielded cable                       |
|------------------------|-------------------------------------------------------|
| Line resistance        | 50 Ω per line                                         |
| Connection             | M3 screw terminal, distance between barriers: 7.62 mm |
| Dimensions (W x H x D) | 72 x 127 x 56 mm                                      |
| Dimensions (ø x D)     | x 56 mm                                               |
| Finish                 | Steel plate, surface-treated, paint, white,           |