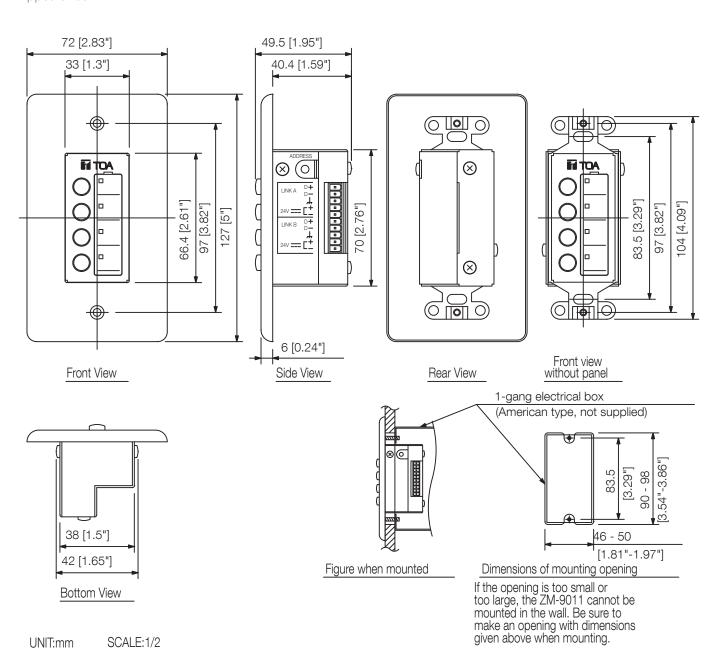

## Specifications

| Applicable cable       | Shielded CPEV cable (paired data line and paired power line) or CAT5 twisted pair cable for LAN |
|------------------------|-------------------------------------------------------------------------------------------------|
| Power source           | 24 V DC (supplied from RC-001T)                                                                 |
| Current consumption    | 0,1 A                                                                                           |
| Indicator              | 4 function indicators                                                                           |
| Dimensions (W x H x D) | 72 x 127 x 49,5 mm                                                                              |
| Dimensions (ø x D)     | x 49,5 mm                                                                                       |
| Finish                 | Steel plate, surface-treated, paint, white,                                                     |

## Appearance