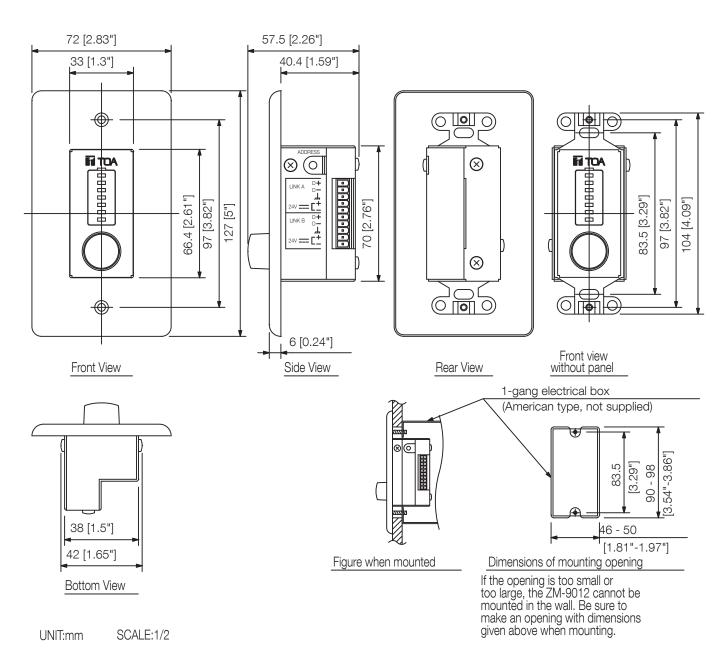

Article number:ZM-9012 Alternative products: ZM-9011, ZM-9013, ZM-9014

Specifications

| 1                      |                                                                                                 |
|------------------------|-------------------------------------------------------------------------------------------------|
| Applicable cable       | Shielded CPEV cable (paired data line and paired power line) or CAT5 twisted pair cable for LAN |
| Power source           | 24 V DC (supplied from RC-001T)                                                                 |
| Current consumption    | 0,1 A                                                                                           |
| Indicator              | level indicators                                                                                |
| Dimensions (W x H x D) | 72 x 127 x 57,5 mm                                                                              |
| Dimensions (ø x D)     | x 57,5 mm                                                                                       |
| Finish                 | Steel plate, surface-treated, paint, white,                                                     |