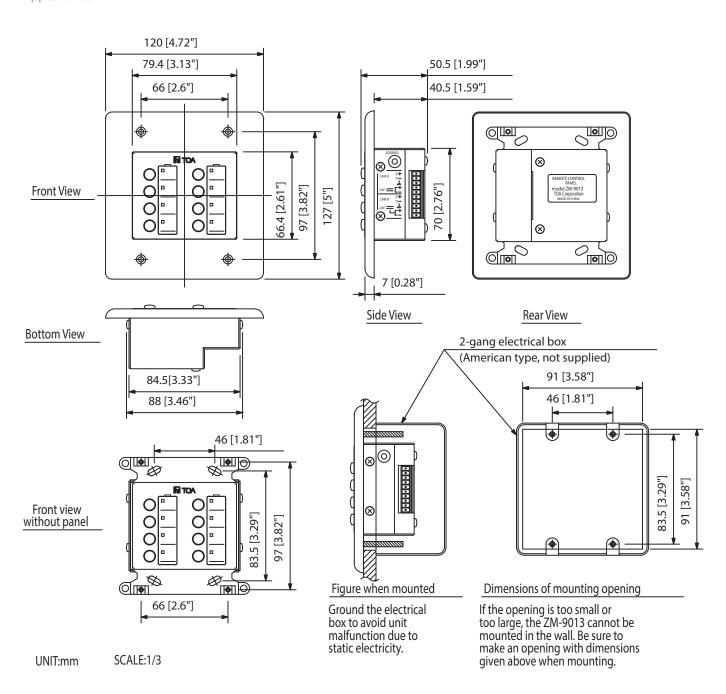

# ZM-9013 REMOTE CONTROL PANEL

Designed for exclusive use with the 9000M2 Series amplifier or M-864D, the ZM-9013 is a wall mounted remote control panel having 8 buttons. It is used in conjunction with the RC-001T Remote control module or M-864D. It can be mounted in a standard 2-gang electrical box in the wall.

### Specifications

| •                      |                                                                                                 |
|------------------------|-------------------------------------------------------------------------------------------------|
| Applicable cable       | Shielded CPEV cable (paired data line and paired power line) or CAT5 twisted pair cable for LAN |
| Power source           | 24 V DC (supplied from RC-001T)                                                                 |
| Current consumption    | 0,1 A                                                                                           |
| Indicator              | 8 function indicators                                                                           |
| Dimensions (W x H x D) | 72 x 127 x 50,5 mm                                                                              |
| Dimensions (ø x D)     | x 50,5 mm                                                                                       |
| Finish                 | Steel plate, surface-treated, paint, white,                                                     |