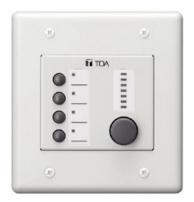

## ZM-9014 REMOTE CONTROL PANEL

Designed for exclusive use with the 9000M2 Series amplifier or M-864D, the ZM-9014 is a wall mounted remote control panel having 4 buttons and 1 volume control knob. It is used in conjunction with the RC-001T Remote control module or M-864D. It can be mounted in a standard 2-gang electrical box in the wall.

## Specifications

| •                      |                                                                                                 |
|------------------------|-------------------------------------------------------------------------------------------------|
| Applicable cable       | Shielded CPEV cable (paired data line and paired power line) or CAT5 twisted pair cable for LAN |
| Power source           | 24 V DC (supplied from RC-001T)                                                                 |
| Current consumption    | 0,1 A                                                                                           |
| Indicator              | 4 function indicators, level indicators                                                         |
| Dimensions (W x H x D) | 72 x 127 x 58,5 mm                                                                              |
| Dimensions (ø x D)     | x 58,5 mm                                                                                       |
| Finish                 | Steel plate, surface-treated, paint, white,                                                     |