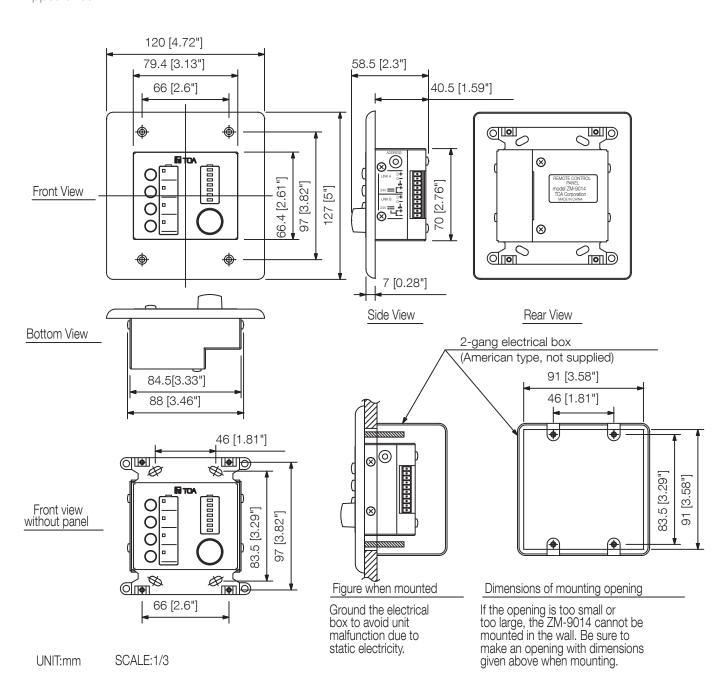

## Appearance

## Specifications

| •                      |                                                                                                 |
|------------------------|-------------------------------------------------------------------------------------------------|
| Applicable cable       | Shielded CPEV cable (paired data line and paired power line) or CAT5 twisted pair cable for LAN |
| Power source           | 24 V DC (supplied from RC-001T)                                                                 |
| Current consumption    | 0,1 A                                                                                           |
| Indicator              | 4 function indicators, level indicators                                                         |
| Dimensions (W x H x D) | 72 x 127 x 58,5 mm                                                                              |
| Dimensions (ø x D)     | x 58,5 mm                                                                                       |
| Finish                 | Steel plate, surface-treated, paint, white,                                                     |