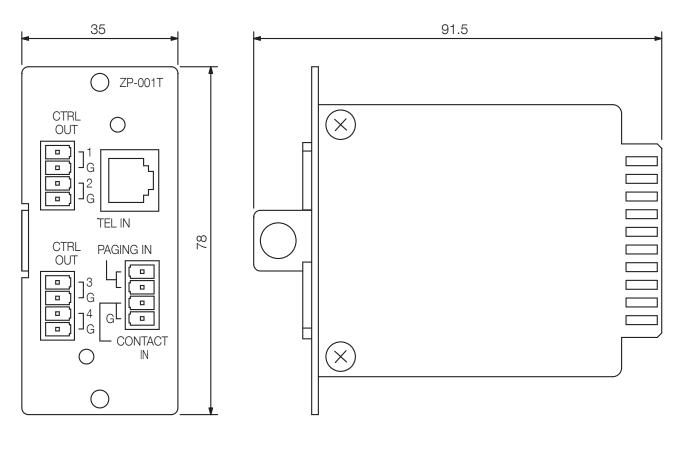

## **ZP-001T** 9000 SERIES PLUG-IN MODULE

Appearance

Front View Side View

UNIT:mm SCALE:1/1

## Specifications

| Power source           | 24 V DC                                                                                                                                                                                                                                                                                             |
|------------------------|-----------------------------------------------------------------------------------------------------------------------------------------------------------------------------------------------------------------------------------------------------------------------------------------------------|
| Current consumption    | 38,0 mA                                                                                                                                                                                                                                                                                             |
| Inputs                 | 0 dB, 600 Ohm, balanced, transformer-isolated audio input, removable terminal block (4 pins)                                                                                                                                                                                                        |
| Controls               | Control input: 1 channel, no-voltage make contact, open voltage: 5 V DC, short-circuit current: 0.5 mA, removable terminal block (4 pins)  Control output: 4 channels, open collector output (isolated), withstand voltage: 35 V DC, control current: max. 50 mA, removable terminal block (4 pins) |
| Dimensions (W x H x D) | 35 x 78 x 91,5 mm                                                                                                                                                                                                                                                                                   |
| Dimensions (ø x D)     | x 91,5 mm                                                                                                                                                                                                                                                                                           |
| Finish                 | Aluminium, hairline,                                                                                                                                                                                                                                                                                |
| Operating temperature  | -10 °C to +40 °C                                                                                                                                                                                                                                                                                    |