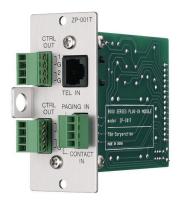

## **ZP-001T** 9000 SERIES PLUG-IN MODULE

The ZP-001T is a Zone paging module designed for use with the 9000 Series amplifiers and functions as interface to connect the 9000 Series amplifier to an analog PABX, allowing zone paging to be initiated from the PABX. There are two operation modes: ring signal and paging port modes. Broadcast can be initiated regardless of operation mode.

Article number:ZP-001T